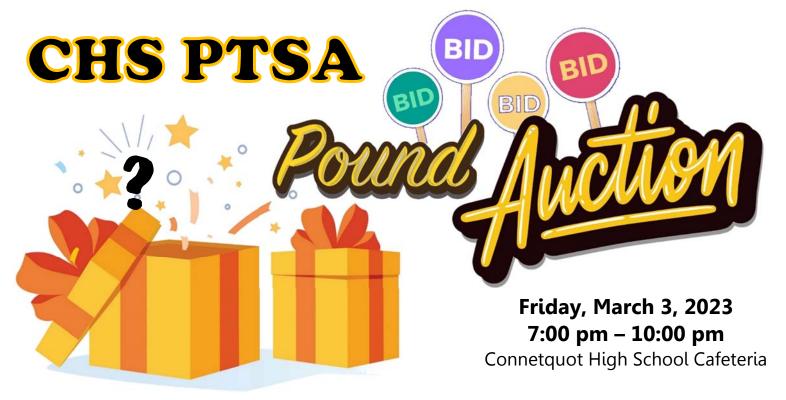

## **How the Auction Works**

A wrapped mystery item that weighs about 1lb. (no more than 2 lbs.)

without knowing what the item is

and support the PTSA Scholarship Fund & other PTSA Supported Programs

- Mystery item should be valued between \$1 \$20. Be creative and have fun! Item can be anything from a deck of cards to a pound of candy. The more creative your package is wrapped, the better!
- Bidding starts at \$1.00 up to \$20.00 max
- Bid as often as you want, or don't bid at all
- The most important thing is to come and have fun!