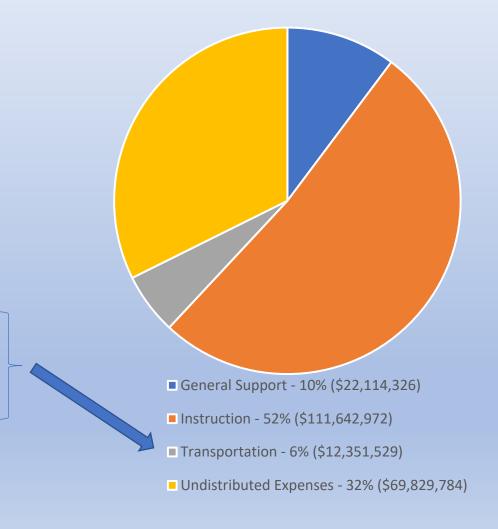

# 2023-2024 Draft Expenditure Budget

| 1000-1999          | General Support     | 22,114,326  |
|--------------------|---------------------|-------------|
| 2000-2999          | Instruction         | 111,642,972 |
| 5000-5999          | Transportation      | 12,351,529  |
| 6000-8999          | Community Service   | N/A         |
| 9000-9099          | Employee Benefits   | 56,935,800  |
| 9700-9799          | Debt Service        | 11,668,984  |
| 9900-9999          | Interfund Transfers | 1,225,000   |
| Total Draft Budget |                     | 215,938,611 |